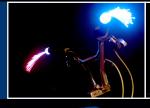

## Handlebeams

Fiber-Optic

Handlebar Streamers

- Dazzling streams of colorful light for fun and excitement during dusk and nighttime rides.
- Fits standard handle grips with holes. Each package includes two end cap adapters for bikes or scooters with solid end caps.
- Includes six 1.5V (AG13) batteries (3 per Handlebeam). Batteries last 30 hours or more and are replaceable.
- Lead Free and Consumer Product Safety Improvement Act (CPSIA) certified.
- Available in:

cycles through all the colors of the rainbow