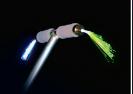

## Handlebeams

Fiber-Optic

Handlebar Streamers

- Dazzling streams of colorful light for fun and excitement during dusk and nighttime rides.
- Fits standard handle grips with holes. Each package includes two end cap adapters for bikes or scooters with solid end caps.
- Includes six 1.5V (AG13) batteries (3 per Handlebeam). Batteries last 30 hours or more and are replaceable.
- Lead Free and Consumer Product Safety Improvement Act (CPSIA) certified.
- Available in:

cycles through all the colors of the rainbow