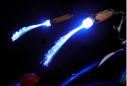

## Handlebeams

Fiber-Optic

Handlebar Streamers

- Dazzling streams of colorful light for fun and excitement during dusk and nighttime rides.
- Fits standard handle grips with holes. Each package includes two end cap adapters for bikes or scooters with solid end caps.
- Includes six 1.5V (AG13) batteries (3 per Handlebeam). Batteries last 30 hours or more and are replaceable.
- Lead Free and Consumer Product Safety Improvement Act (CPSIA) certified.
- Available in:

cycles through all the colors of the rainbow