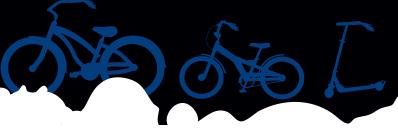

## **Lights Up Bikes & Scooters!**

| Case Pack: | Case Dimensions: | Item Dimensions |
|------------|------------------|-----------------|
|            |                  |                 |

13" x 9.5" x 4.5" (0.3 cu ft) 12-count; all one color, 2 lbs or assorted (4 Rainbow, 4 Pink, 4 Blue)